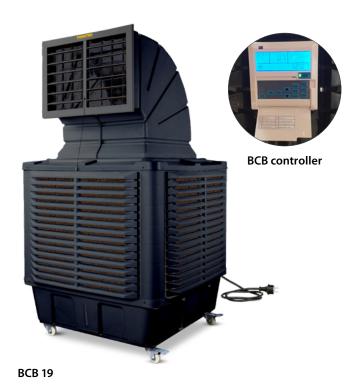

## **BCB 19**

- Axial fan with optional ducting for cool air
- Made of robust UV resistant plastic
- Easy to move functional wheels
- Diffuser on top upper exit
- LCD remote control with 7.5m cable
- Infrared remote control
- 12-speed fan, adjustable to create ideal climate
- Long-life cooling pads
- Automatic: self-cleaning, self-draining, self-drying when the cooler is inactive
- External filter included to protect against dust and dirt from the environment
- Prevention system against Legionella, algae, fungus, etc.
- Ideal for well-ventilated spaces like party and event tents
- Plug-and-play principle, connect water and enjoy cool air
- Ideal for rental purposes
- Very low energy consumption