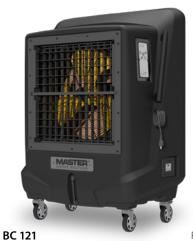

## BC 121-BC 221

PATENT

PATENT

- Efficient and durable spot cooler for industrial applications
- Quiet running even with large air-flow
- Automatic swing function as standard
- Large water tank for longer operating hours
- Large, durable wheels with brakes allow easy movement
- Connect water hose or refill tank manually
- Corrosion-resistant plastic casing
- Air filter included to enable easy maintenance
- Remote control to easily adjust speed
- UV lamp, disinfecting the water (included)
- Water level indicator