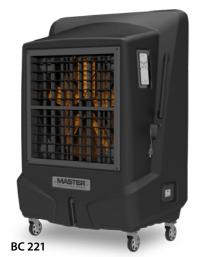

## BC 121-BC 221

PATENT

PATENT

- Efficient and durable spot cooler for industrial applications
- Quiet running even with large air-flow
- Automatic swing function as standard
- Large water tank for longer operating hours
- Large, durable wheels with brakes allow easy movement
- Connect water hose or refill tank manually
- Corrosion-resistant plastic casing
- Air filter included to enable easy maintenance
- Remote control to easily adjust speed
- UV lamp, disinfecting the water (included)
- Water level indicator